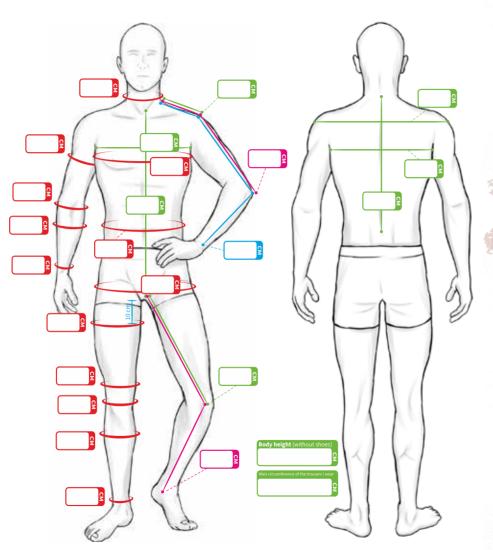

### Measurements

The customer is measured to our needs with all values, and other required data, recorded.

If the customer normally rides with an orthosis, such as a brace, then measurements should be taken with it in place.

This method provides for the optimum in comfort and convenience, but most importantly, maximum safety.