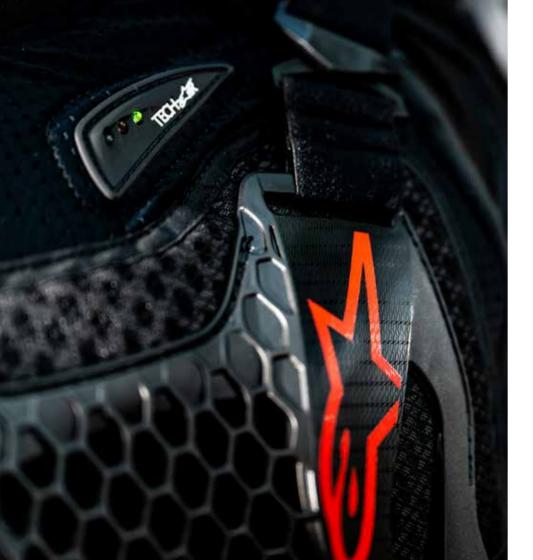

# Accessories

A range of accessories, to complement the textile set, from functional underwear to sophisticated Airbag systems are available for purchase.

Alpinestars offroad airbag jacket, available for separate purchase

Functional underwear
with possibility of customised design

**Jersey** matched to jacket colour

CamelBag approx. 3 litre capacity

**Airbag system** off-road airbag system from Aplinestars