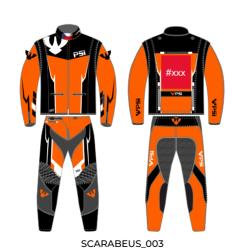

..

An important part of our product quality production is based on collaboration with the riders themselves. Receiving feedback and involving the rally competitors in the development of the product itself, is the best way to achieve optimal, high quality, but above all safe riding clothing..



# CUSTOM SET DETAILS





# Accessories

A range of accessories, to complement the textile set, from functional underwear to sophisticated Airbag systems are available for purchase.



Alpinestars offroad airbag jacket, available for separate purchase





Functional underwear
with possibility of customised design



**Jersey** matched to jacket colour



CamelBag approx. 3 litre capacity



**Airbag system** off-road airbag system from Aplinestars

# LINEAR\_OOI #XXX VPSI VPSI









Ш

GE











SCARABEUS\_004

SCARABEUS\_005





### Measurements

The customer is measured to our needs with all values, and other required data, recorded.

If the customer normally rides with an orthosis, such as a brace, then measurements should be taken with it in place.

This method provides for the optimum in comfort and convenience, but most importantly, maximum safety.







### Design

We primarily work based off pre-prepared designs, thanks to which we are able to create a variant, in the quickest possible time. We can adopt to chosen colours and cater to, personal, design ideas provided by the individual.

We have our own graphic studio, and as such, are able to create complete designs according to the customers specific requirements and wishes.

It is important to note, however, that