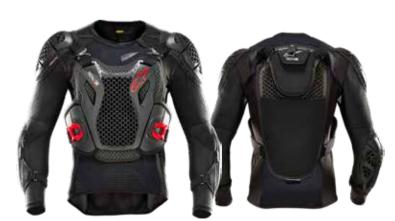

# Accessories

A range of accessories, to complement the textile set, from functional underwear to sophisticated Airbag systems are available for purchase.

Alpinestars offroad airbag jacket, available for separate purchase

Functional underwear
with possibility of customised design

**Jersey** matched to jacket colour

CamelBag approx. 3 litre capacity

**Airbag system** off-road airbag system from Aplinestars