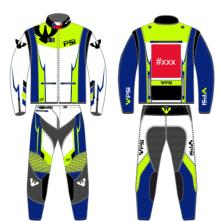

An important part of our product quality production is based on collaboration with the riders themselves. Receiving feedback and involving the rally competitors in the development of the product itself, is the best way to achieve optimal, high quality, but above all safe riding clothing..



# CUSTOM SET DETAILS





# Accessories

A range of accessories, to complement the textile set, from functional underwear to sophisticated Airbag systems are available for purchase.



Alpinestars offroad airbag jacket, available for separate purchase





Functional underwear
with possibility of customised design



**Jersey** matched to jacket colour



CamelBag approx. 3 litre capacity



**Airbag system** off-road airbag system from Aplinestars

# LINEAR\_OOI #XXX VPSI VPSI









Ш

GE











SCARABEUS\_004

SCARABEUS\_005





### Measurements

The customer is measured to our needs with all values, and other required data, recorded.

If the customer normally rides with an orthosis, such as a brace, then measurements should be taken with it in place.

This method provides for the optimum in comfort and convenience, but most importantly, maximum safety.







### Design

We primarily work based off pre-prepared designs, thanks to which we are able to create a variant, in the quickest possible time. We can adopt to chosen colours and cater to, personal, design ideas provided by the individual.

We have our own graphic studio, and as such, are able to create complete designs according to the customers specific requirements and wishes.

It is important to note, however, that i