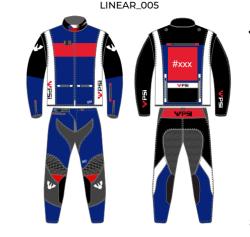

n conditions...

An important part of our product quality production is based on collaboration with the riders themselves. Receiving feedback and involving the rally competitors in the development of the product itself, is the best way to achieve optimal, high quality, but above all safe riding clothing..



# CUSTOM SET DETAILS





# Accessories

A range of accessories, to complement the textile set, from functional underwear to sophisticated Airbag systems are available for purchase.



Alpinestars offroad airbag jacket, available for separate purchase





Functional underwear
with possibility of customised design



**Jersey** matched to jacket colour



CamelBag approx. 3 litre capacity



**Airbag system** off-road airbag system from Aplinestars

# LINEAR\_OOI #XXX VPSI VPSI









Ш

GE











SCARABEUS\_004

SCARABEUS\_005





### Measurements

The customer is measured to our needs with all values, and other required data, recorded.

If the customer normally rides with an orthosis, such as a brace, then measurements should be taken with it in place.

This method provides for the optimum in comfort and convenience, but most importantly, maximum safety.







### Design

We primarily work based off pre-prepared designs, thanks to which we are able to create a variant, in the quickest possible time. We can adopt to chosen colours and cater to, personal, design ideas provided by the individual.

We have our own graphic studio, and as such, are able to create complete designs according to the customers specific requirements and wishes.

It is important to note,