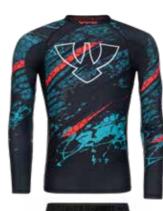

# Accessories

A range of accessories, to complement the textile set, from functional underwear to sophisticated Airbag systems are available for purchase.

Alpinestars offroad airbag jacket, available for separate purchase

Functional underwear
with possibility of customised design

**Jersey** matched to jacket colour

CamelBag approx. 3 litre capacity

**Airbag system** off-road airbag system from Aplinestars