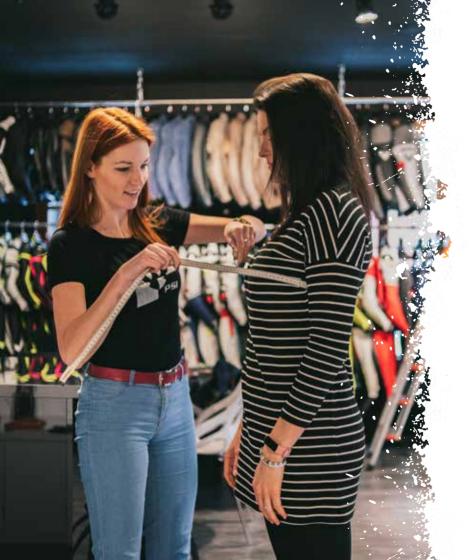

### Measurements

The customer is measured to our needs with all values, and other required data, recorded.

If the customer normally rides with an orthosis, such as a brace, then measurements should be taken with it in place.

This method provides for the optimum in comfort and convenience, but most importantly, maximum safety.