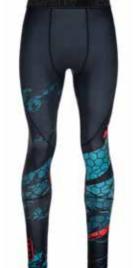

# Accessories

A range of accessories, to complement the textile set, from functional underwear to sophisticated Airbag systems are available for purchase.

Alpinestars offroad airbag jacket, available for separate purchase

Functional underwear
with possibility of customised design

**Jersey** matched to jacket colour

CamelBag approx. 3 litre capacity

**Airbag system** off-road airbag system from Aplinestars