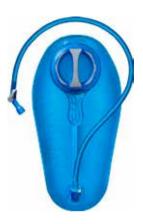

Functional underwear
with possibility of customised design

**Jersey** matched to jacket colour

CamelBag approx. 3 litre capacity

**Airbag system** off-road airbag system from Aplinestars