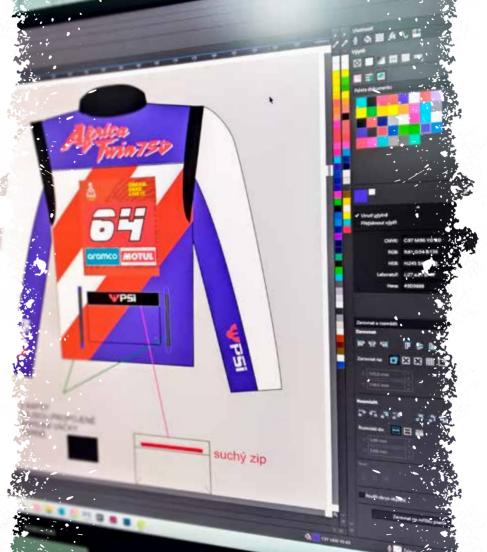

### Design

We primarily work based off pre-prepared designs, thanks to which we are able to create a variant, in the quickest possible time. We can adopt to chosen colours and cater to, personal, design ideas provided by the individual.

We have our own graphic studio, and as such, are able to create complete designs according to the customers specific requirements and wishes.

It is important to note, however, that individual clothing designs require additional times. It is thus a good idea to start planning, and ordering, such goods with sufficient advance notice.