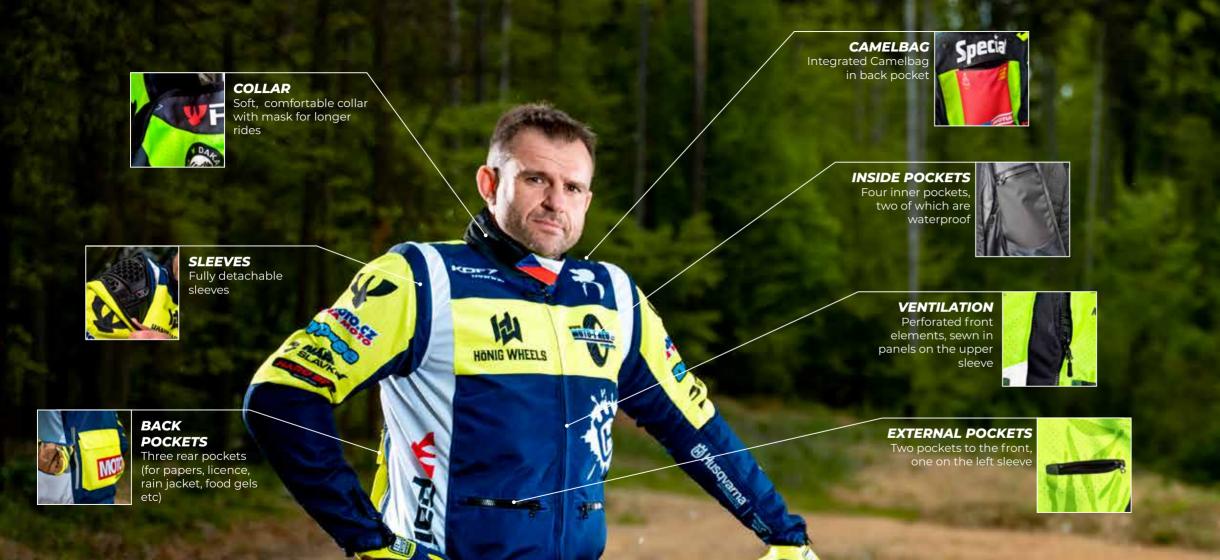

Alps (before a good ,Gasthaus' breakfast), the Brno Masaryk race track, fast cars, ice hockey, cutting stuff up with a chain saw and driving tractors! Oh yes, and of course filming MotoGP content as well as constantly coming up with new business opportunities.







# Made In The Czech Republic

Dakar rally competitors clothing is designed, and manufactured, in our Czech Republic production plant, to provide protection, comfort and functionality in extreme desert environments and terrain conditions...

An important part of our product quality production is based on collaboration with the riders themselves. Receiving feedback and involving the rally competitors in the development of the product itself, is the best way to achieve optimal, high quality, but above all safe riding clothing..



# CUSTOM SET DETAILS





# Accessories

A range of accessories, to complement the textile set, from functional underwear to sophisticated Airbag systems are available for purchase.



Alpinestars offroad airbag jacket, available for separate purchase





Functional underwear
with possibility of customised design



**Jersey** matched to jacket colour



CamelBag approx. 3 litre capacity



**Airbag system** off-road airbag system from Aplinestars

# LINEAR\_OOI #XXX VPSI VPSI









Ш

GE











SCARABEUS\_004

SCARABEUS\_005





### Measurements

The customer is measured to our needs with all values, and other required data, recorded.

If the customer normally rides with an orthosis, such as a brace, then measurements should be taken with it in place.

This method provides for