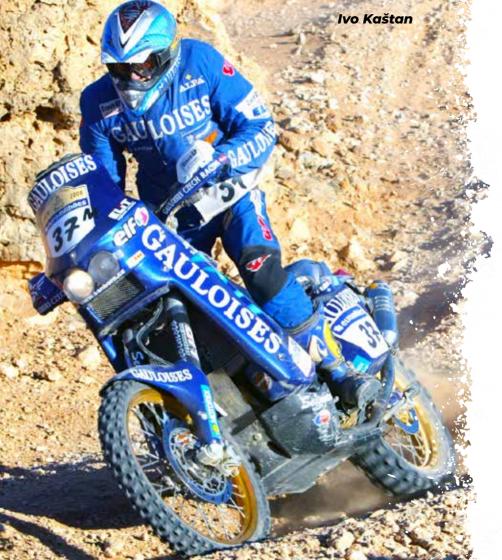

1990, in the production of motorcycle clothing.

From our very beginning we have followed the path of producing our own goods and intensive in house development, drawing heavily from experience in the racing world. Our suits, and clothing, can be seen on riders in World Championship GP, SBK, Supermoto, DAKAR Rally, and adventure travellers.

Our goal was, is and always shall be to deliver maximum comfort and safety to every one of our customers. To this end we offer the same service to a novice biker, as to a World Championship rider. This means the same quality, individual options, and after-sales service can be yours too. To achieve optimum safety, we recommend to all riders "the ideal size" of clothing which thanks to our inhouse expertise and production can be guaranteed to everyone.



# At PSí we are proud to have been supporting riders in the prestigious Dakar Rally for the last 20 years.

By having our own production plant, where we have specialised since 1990 in the manufacture of motorcycle clothing, we are sought out by many customers who need "something extra" and believe that we can meet their requirements. This is also the case with the Dakar riders. Their requirements are very high. The entire race takes place in the most demanding climatic conditions, over extremely difficult terrain. Just as they need the best in technology, team and physical condition so they demand the same for the security and comfort in what they wear.

Each rider often has their own, individual needs and desires based on their rally experience, which can then be implemented and made av