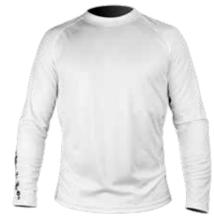

# Accessories

A range of accessories, to complement the textile set, from functional underwear to sophisticated Airbag systems are available for purchase.

Alpinestars offroad airbag jacket, available for separate purchase

Functional underwear
with possibility of customised design

**Jersey** matched to jacket colour

CamelBag approx. 3 litre capacity

**Airbag system** off-road airbag system from Aplinestars